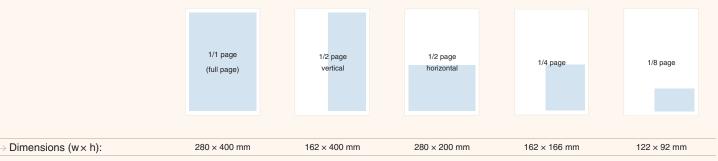

## Advertising Rates and Formats—Event today

3 mm bleed required for all formats. Other formats available upon request. | Dimensions can vary from event to event owing to local print specifications.

Refer to our DTI Today Show Dailies to view all today editions and prices.